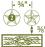

### Official Placement of Insignia

- ☐ Service stars are centered above the pocket, ¾ inch from top point to top point and 3/8 inch from either the pocket or embroidered knots.
- ☐ Embroidered square knots are worn centered above the pocket in rows of three.
- $\hfill \square$  No more than five medals may be worn, pinned centered immediately above the pocket (extending over knots if both are worn).
- ☐ The wearing sequence for knots or medals is at the wearer's discretion and lead color is to the wearer's right.
- ☐ Badges of rank are worn centered on the pocket above the Arrow of Light
- ☐ The World Crest emblem and (optional) 1910 World Crest Ring are worn centered horizontally over the left pocket and vertically between the left shoulder seam and the top of the pocket.