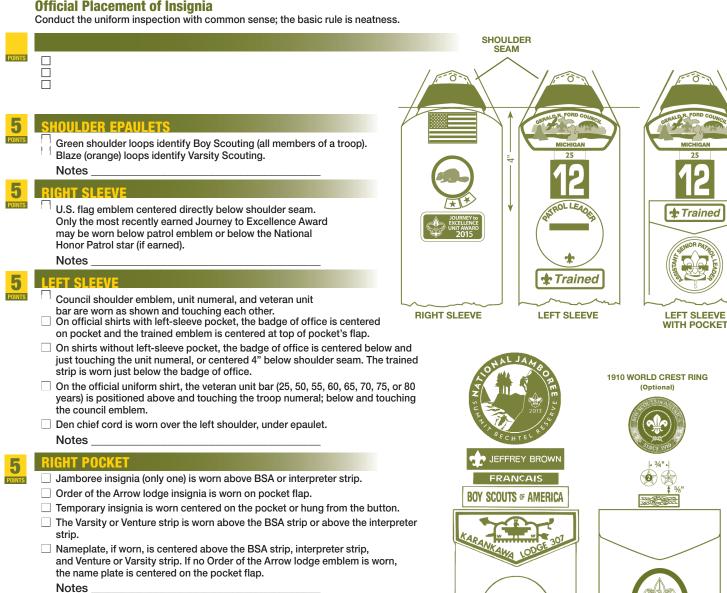

### Official Placement of Insignia

- ☐ Service stars are centered above the pocket, ¾ inch from top point to top point and 3/8 inch from either the pocket or embroidered knots.
- ☐ Embroidered square knots are worn centered above the pocket in rows of three.
- $\hfill \square$  No more than five medals may be worn, pinned centered immediately above the pocket (extending over knots if both are worn).
- ☐ The wearing sequence for knots or medals is at the wearer's discretion and lead color is to the wearer's right.
- ☐ Badges of rank are worn centered on the pocket above the Arrow of Light
- ☐ The World Crest emblem and (optional) 1910 World Crest Ring are worn centered horizontally over the left pocket and vertically between the left shoulder seam and the top of the pocket.